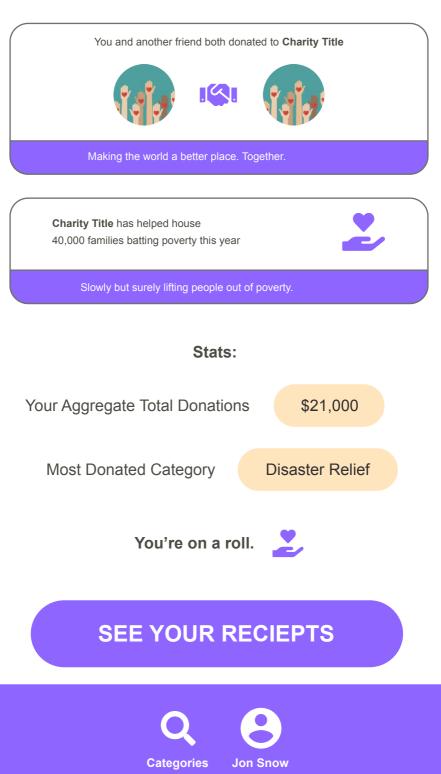

### What your donations have achieved this year

Houses rebuilt

10,000 Flood Victims Rescued

150,000 Meals Delivered

## Notifications: