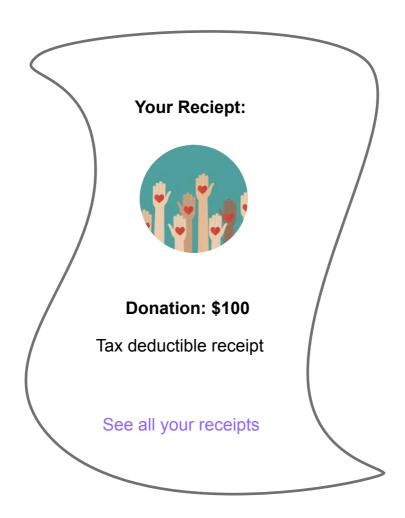

## You're making a difference. Thank you for making a donation.

## Jon Snow

## Your Donation Reciept