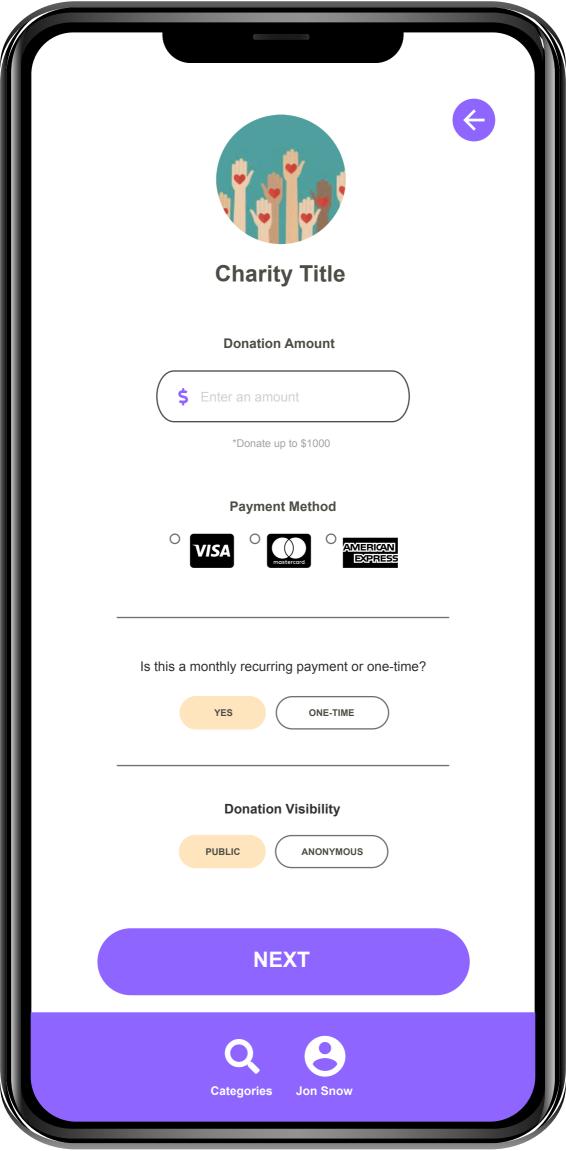

scholarships, building schools, or providing resources for students and teachers.

MORE INFO

#### Children and Youth:

Partner with charities that focus on improving the lives of children and youth, such as organizations that provide education, healthcare, or mentorship.

MORE INFO





### **Mission Statement**

Lorem ipsum dolor sit amet consectetur adipisicing elit. Optio qui esse iure ipsa, non officiis inventore commodi impedit amet autem beatae accusantium





### How is your donation used?

Lorem ipsum dolor sit amet consectetur adipisicing elit. Optio qui esse iure ipsa, non officiis inventore commodi impedit amet autem beatae accusantium

### What your donations have achieved this year



Houses rebuilt



10,000 Flood Victims Rescued



150,000 Meals Delivered

## DONATE











## **Charity Title**

## Card Number



## Card Holder Name

Full Name



## Every bit counts.

SUBMIT







**Charity Title** 

## You're making a difference. Thank you for making a donation.









## Jon Snow

## Your Donation Reciept



## **ALL DONATIONS**







Jon Snow

## Notifications:





# Forward Pay.

jonlikessnow@gmail.com

Email

•••••

Password

LOGIN